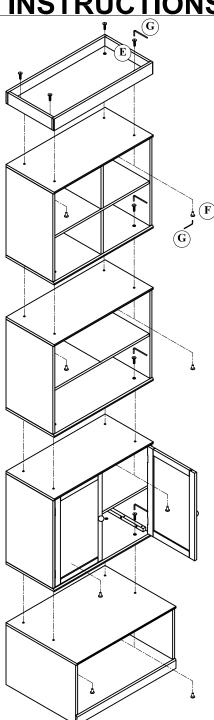

CARE

- · Wipe clean using a soft damp cloth followed by dry cloth
- Do not use abrasives or cleaning products which may contain ammonia or solvents
- Take care when handling or moving the furniture. Careless handling can damage wooden furniture, try
  to lift rather than drag

### **TOOLS REQUIRED**

 Please use Philips Head Screwdriver (not included) and Allen key part G (included) to assemble the Noah Storage Solution 2 Section Unit





feather&black
Perfect Bedtimes **ASSEMBLY INSTRUCTIONS** NOAH STORAGE SOLUTION 2 SECTION UNIT PAGE 10F2 QTY 1 **PARTS 2** 1PC A В 4PCS  $\bigcirc$  $\mathbf{C}$ 4PCS Ø4x20(mm) D 2PCS (b) 3  $\mathbf{E}$ 4PCS Ø6x20(mm) F 4PCS Ø6x15(mm) (B)G 2PCS A Ø4(mm)

feather&black

Perfect Bedtimes

# **ASSEMBLY INSTRUCTIONS**

**NOAH STORAGE SYSTEM** PAGE 20F2